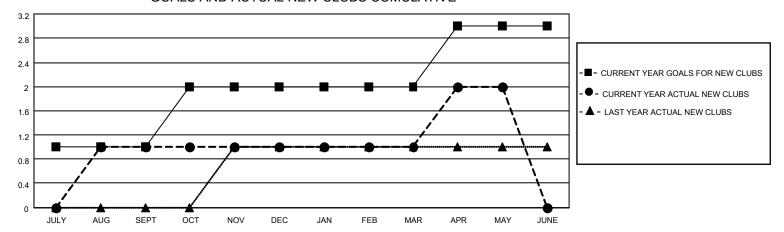

## GOALS AND ACTUAL NEW CLUBS CUMULATIVE

## MONTHLY MEMBERSHIP PROGRESS REPORT

LOCATION TEXAS District 2 X1 Results as of: 5/31/2022

| Clubs RESULTS FOR 2021-2022 |   |   |   | Members RESULTS FOR 2021-2022 |    |     |    |
|-----------------------------|---|---|---|-------------------------------|----|-----|----|
|                             |   |   |   |                               |    |     |    |
| JULY/AUG/SEPT               | 1 | 1 | 0 | JULY/AUG/SEPT                 | 85 | 120 | 34 |
| OCT/NOV/DEC                 | 1 | 0 | 0 | OCT/NOV/DEC                   | 60 | 68  | 70 |
| JAN/FEB/MAR                 | 0 | 0 | 0 | JAN/FEB/MAR                   | 80 | 94  | 74 |
| APR/MAY/JUNE                | 1 | 1 | 0 | APR/MAY/JUNE                  | 65 | 71  | 32 |