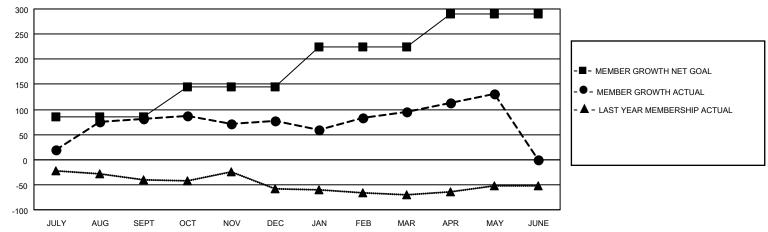

## GOALS AND ACTUAL MEMBERS CUMULATIVE

| DROPPED CLUBS: 0 |     | 43 CLUBS OF 60 ADDED 1 OR<br>MORE NEW MEMBERS | GENDER DISTRIBUTION                 |              |  |
|------------------|-----|-----------------------------------------------|-------------------------------------|--------------|--|
|                  |     | MONE NEW MEMBERS                              | MALE 1,174 (63.32%)                 |              |  |
|                  |     |                                               | FEMALE                              | 679 (36.62%) |  |
| DROPPED MEMBERS  |     |                                               | NON BINARY                          | 1 (0.05%)    |  |
|                  |     |                                               | PREFER NOT TO ANSWER                | 0 (0.00%)    |  |
| DECEASED         | 16  |                                               |                                     | ,            |  |
| CLUB CANCELLED   | 0   | CLICK HERE FOR CUMULATIVE                     | TOTAL FAMILY UNIT MEMBERS 285       |              |  |
| OTHER            | 194 | MEMBERSHIP DATA                               |                                     |              |  |
| TOTAL            | 210 |                                               | FAMILY MEMBERS PAYING HALF DUES 146 |              |  |
|                  |     |                                               |                                     |              |  |

## MONTHLY MEMBERSHIP PROGRESS REPORT

LOCATION TEXAS District 2 X1 Results as of: 5/31/2022

| Clubs RESULTS FOR 2021-2022 |   |   |   | Members RESULTS FOR 2021-2022 |    |     |    |
|-----------------------------|---|---|---|-------------------------------|----|-----|----|
|                             |   |   |   |                               |    |     |    |
| JULY/AUG/SEPT               | 1 | 1 | 0 | JULY/AUG/SEPT                 | 85 | 120 | 34 |
| OCT/NOV/DEC                 | 1 | 0 | 0 | OCT/NOV/DEC                   | 60 | 68  | 70 |
| JAN/FEB/MAR                 | 0 | 0 | 0 | JAN/FEB/MAR                   | 80 | 94  | 74 |
| APR/MAY/JUNE                | 1 | 1 | 0 | APR/MAY/JUNE                  | 65 | 71  | 32 |